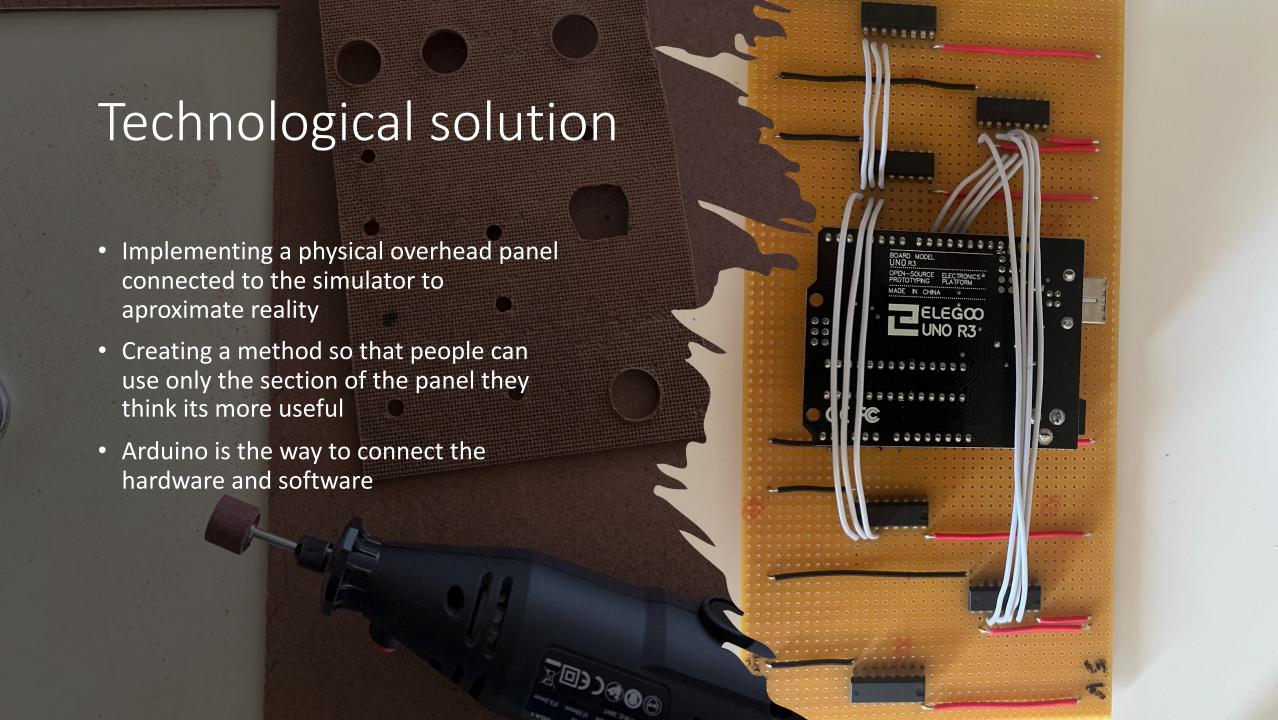

### Problem definition

 Flighting simulators are still a long way to simulate reality, especially with only the simulation software